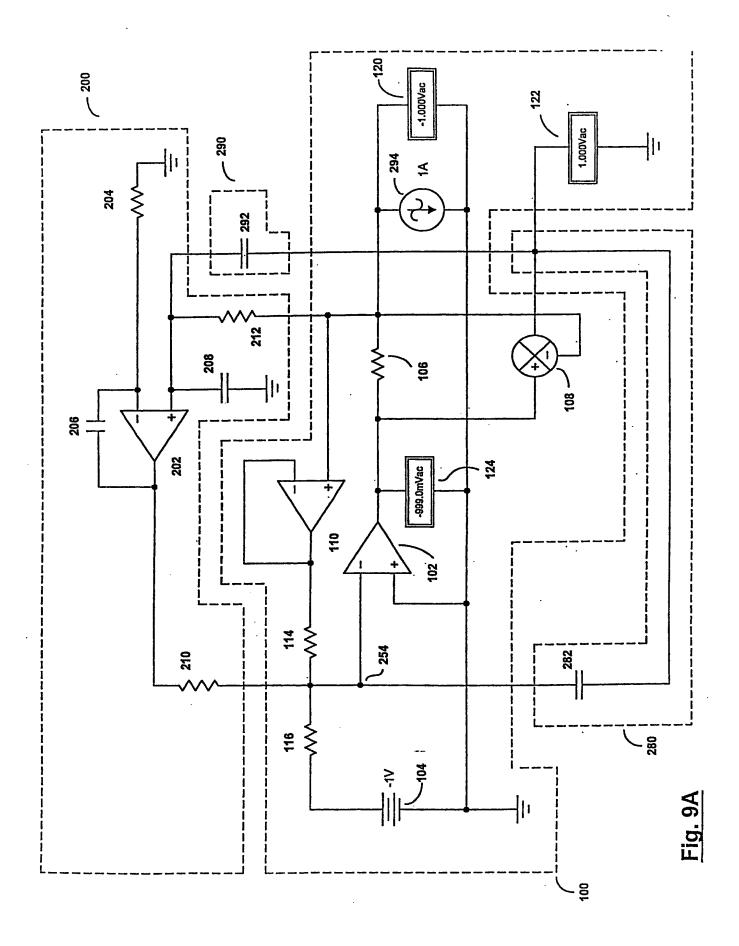

This Page Is Inserted by IFW Operations and is not a part of the Official Record

## **BEST AVAILABLE IMAGES**

Defective images within this document are accurate representations of the original documents submitted by the applicant.

Defects in the images may include (but are not limited to):

- BLACK BORDERS
- TEXT CUT OFF AT TOP, BOTTOM OR SIDES
- FADED TEXT
- ILLEGIBLE TEXT
- SKEWED/SLANTED IMAGES
- COLORED PHOTOS
- BLACK OR VERY BLACK AND WHITE DARK PHOTOS
- GRAY SCALE DOCUMENTS

## **IMAGES ARE BEST AVAILABLE COPY.**

## As rescanning documents *will not* correct images, please do not report the images to the Image Problem Mailbox.







Fig. 1C





Fig. 2











.



Fig. 5









ż

Fig. 8B

(V) agetio V











,

Fig. 11B